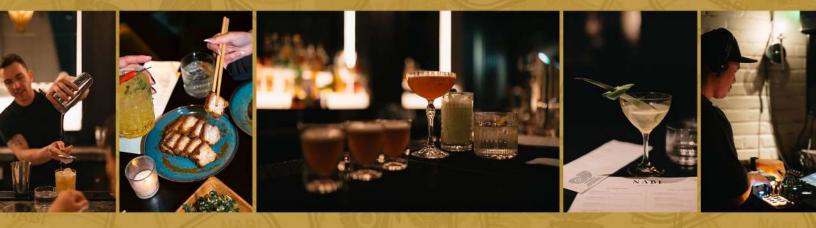

#### COCKTAIL MENU

#### SIGNATURE

Seoul Serenade bianco vermouth, sparkling wine, lime leaf, thai basil, verdant bitters /3 oz

Gangnam Station grey goose vodka, green apple, maraschino liqueur, vanilla bean, lime /1 oz

Shochu Cobbler shochu, sesame-almond orgeat, melon, eucumber, lime, orange blossom mist /1.5 oz

Tropic Thunder buffalo trace bourbon, caramelized pineapple, coconut water ice cube, angostura bitters /2 oz

Clarified Mango Milk Punch bombay, soy milk, mango, green tea, spices, pineapple, lemon /2 oz

Two Left Feet patron tequila, mezcal, grapefruit, cinnamon, bitter bianco, lime, sparkling water /2 oz

Siwonhada Iced Tea cimarron tequila, raspberry wine, citron honey, cinnamon, orange pekoe, amaro nonino + mint /2 oz

NABI Sour appleton's rum, buffalo trace bourbon, amaretto, sesame-almond orgeat, lemon, egg white, orange bitters /2 oz