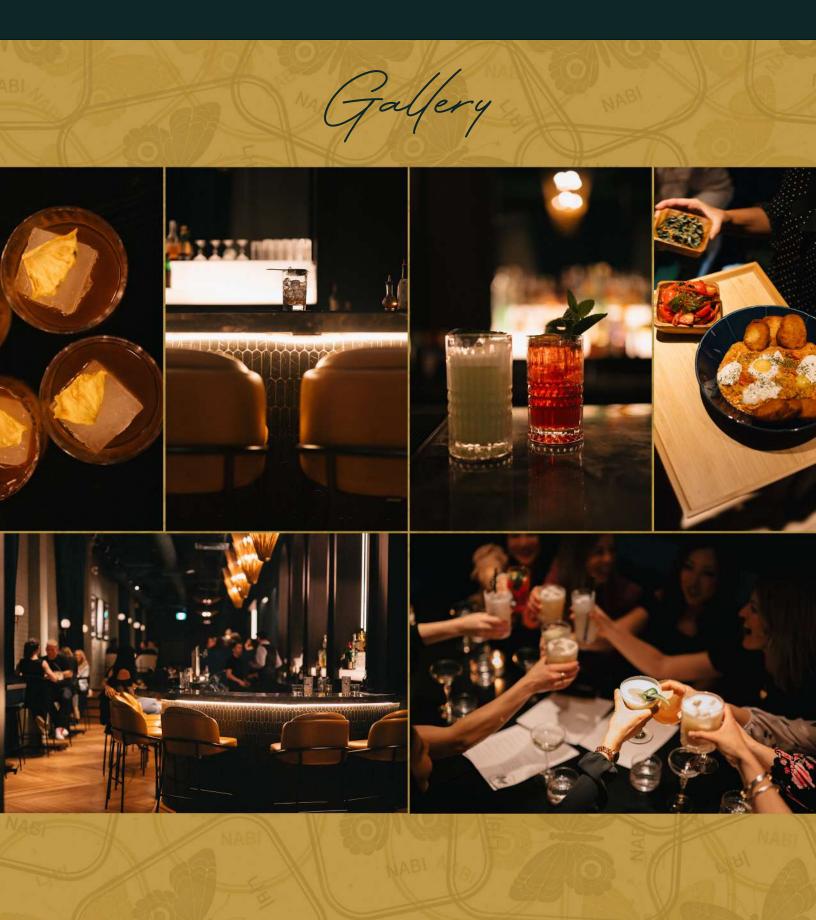

The Conce

Hidden away behind a Korean dry cleaning service, a modern cocktail bar comes alive in a haven of secrecy and sophistication.

Nabi is a speakeasy where Korean inspired tapas meet carefully curated cocktails.

We can accommodate a variety of service & food styles from stand up cocktail receptions, family style get-togethers & formal seated events.

> Venue Capacity: 125 (standing) & 80 (seated)

Pocktails